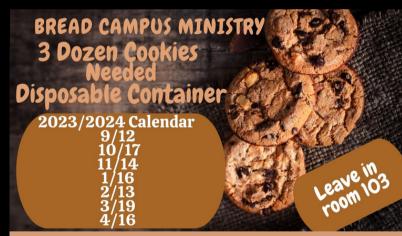

Tuesday April 9 and Wednesday April 10 from 7pm-9pm Saturday April 13, time TBD

Bread Emory serves the students of Emory University and the surrounding area. Bake 3 dozen cookies (no nuts), place them in a disposable container, and leave them in room 103 (the main office). The latest you can drop off is 10am Tuesday, April 16th. This will be our last time until fall. If you leave them in the children's wing/coffee area, or any other location, they will be eaten, as people may think they are a snack, so please place them in room 103.